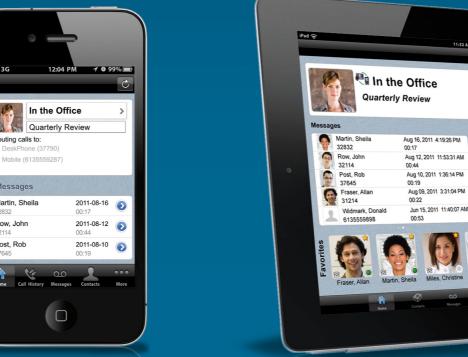

#### MiCollab + MiVoice Business

- ·Hundreds of call control features available as standard
- ·Hotdesking Make any desk your own
- ·Single Number Identity Direct incoming calls to any device
- ·Auto attendant, recorded announcements, unified messaging and visual voicemail
- · Dynamic status Drive device availability through calendar entry, location or connectivity
- ·Corporate directory with presence information make better communication decisions
- · Audio, video and web conferencing Enable teamwork from anywhere

#### Improved business agility

- · Support for distributed organisations with multiple offices, home and mobile workers
- ·Better communication and teamwork facilitated by IP telephony, unified communications and collaboration
- ·Scales with your business needs
- · Support for smartphones and tablets