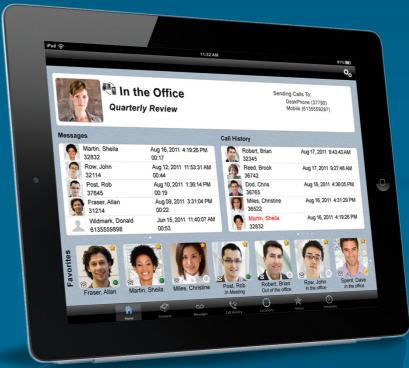

#### MiCollab + MiVoice Business

- ·Hundreds of call control features available as standard
- ·Hotdesking Make any desk your own
- ·Single Number Identity Direct incoming calls to any device
- ·Auto attendant, recorded announcements, unified messaging and visual voicemail
- · Dynamic status Drive device availability through calendar entry, location or connectivity
- ·Corporate directory with presence information make better communication decisions
- · Audio, video and web conferencing Enable teamwork from anywhere

#### Improved business agility

- · Support for distributed organisations with multiple offices, home and mobile workers
- ·Better communication and teamwork facilitated by IP telephony, unified communications and collaboration
- ·Scales with your business needs
- · Support for smartphones and tablets